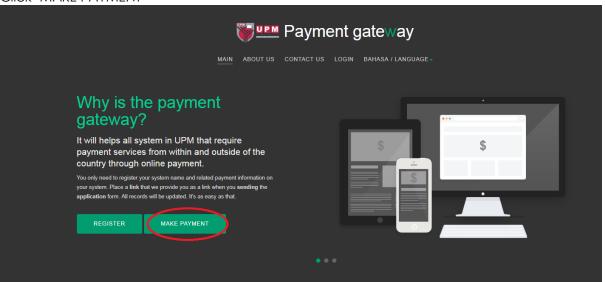

## **GUIDE FOR VLSU PAYMENT GATEWAY METHOD**

- 1) Visit <a href="https://paygate.upm.edu.my">https://paygate.upm.edu.my</a>
- 2) Click 'MAKE PAYMENT'

3) Fill in your payment information.

4) Choose 'RM' for currency and enter exact amount as stated in your bill/invoice. Click "Bayar/Pay".