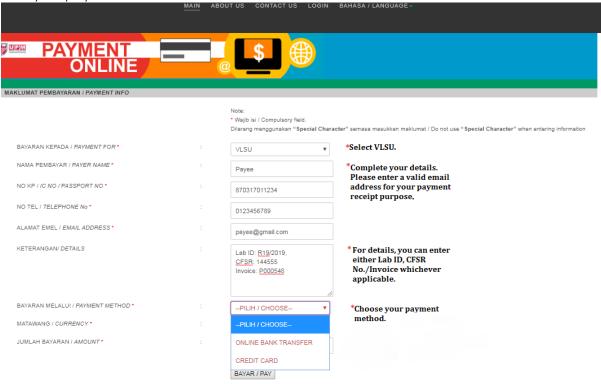

## **GUIDE FOR VLSU PAYMENT GATEWAY METHOD**

- 1) Visit <a href="https://paygate.upm.edu.my">https://paygate.upm.edu.my</a>
- 2) Click 'MAKE PAYMENT'

3) Fill in your payment information.

4) Choose 'RM' for currency and enter exact amount as stated in your bill/invoice. Click "Bayar/Pay".