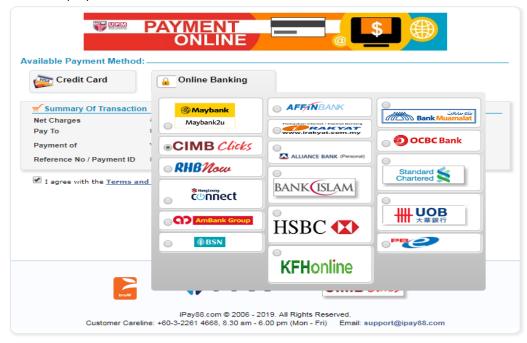

5) For Online Bank Transfer, you will be directed to this page. Choose your online bank and follow payment instructions.

6) For Credit Card, you will be directed to this page. Enter your credit card details and follow payment instructions.