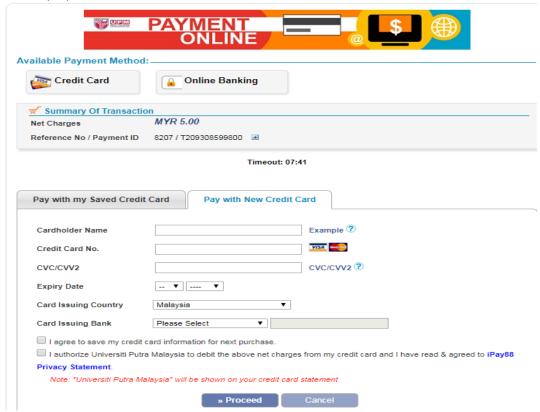

5) For Online Bank Transfer, you will be directed to this page. Choose your online bank and follow payment instructions.

6) For Credit Card, you will be directed to this page. Enter your credit card details and follow payment instructions.